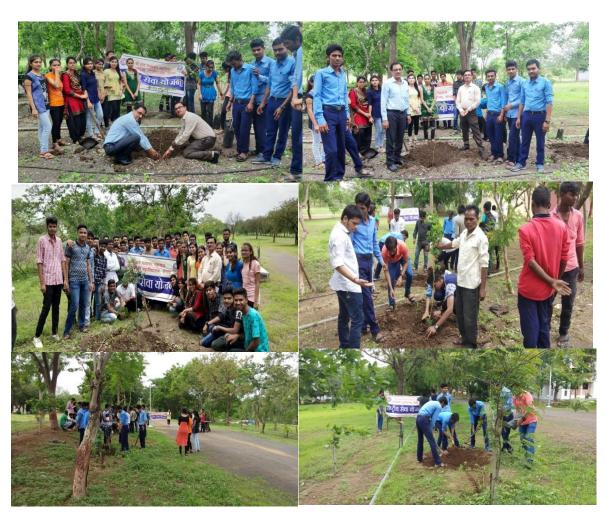

A Tree Plantation Drive was conducted on 15-03-2023, during which 50 trees were planted.

#### Tree plantation

Tree Plantation at SSGMCE Campus