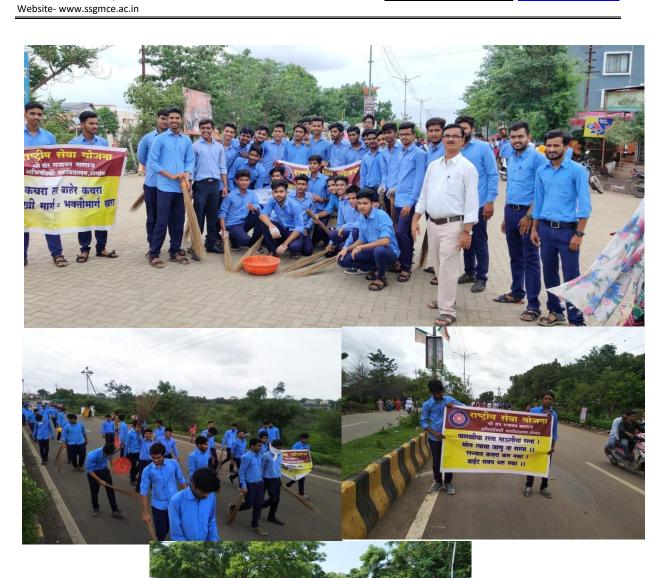

My Earth Campaign organized on 20-07-2022 by NSS Unit SSGMCE

 ${\it Cleaniliness}$  drive under Swachta Bharat Abhiyaan