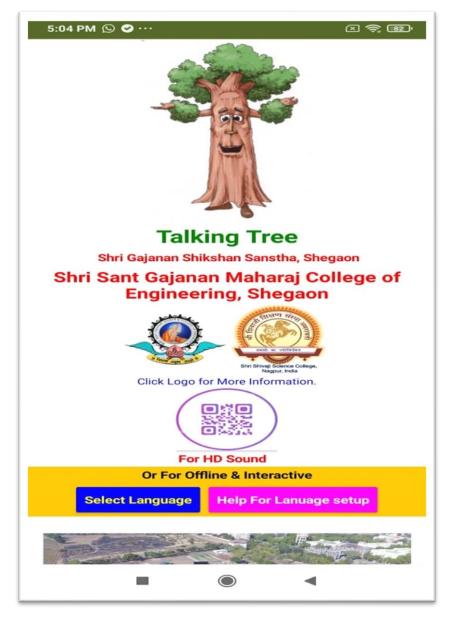

#### **Talking Tree App:**

The institution has implemented a "Talking Tree" app, offering users a comprehensive platform to engage with trees. Beyond identifying various tree species through QR code scanning, the app fosters environmental awareness by providing detailed information on each tree's common and scientific names, characteristics, habitats, and ecological significance. Moreover, the app offers an extensive array of educational content about trees, ranging from conservation practices to sustainable forestry techniques. Thus, this app also supports the broader goals of green campus initiatives by promoting environmental awareness, sustainability, and community engagement.