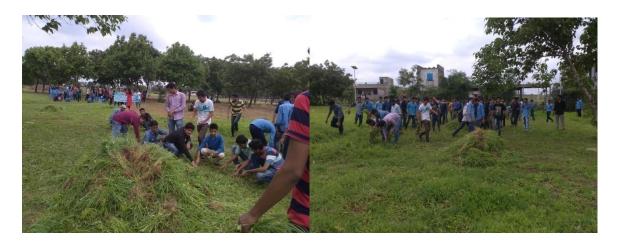

My Earth Campaign organized on 20-07-2022 by NSS Unit SSGMCE

 ${\it Cleaniliness}$  drive under Swachta Bharat Abhiyaan