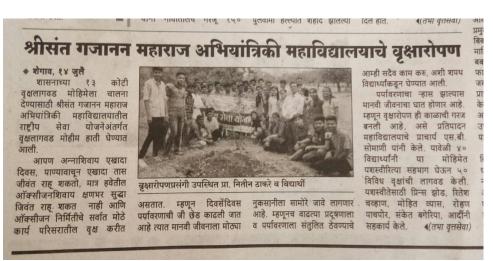

A Tree Plantation Drive was conducted on 15-03-2023, during which 50 trees were planted.

#### Tree plantation

Tree Plantation at SSGMCE Campus