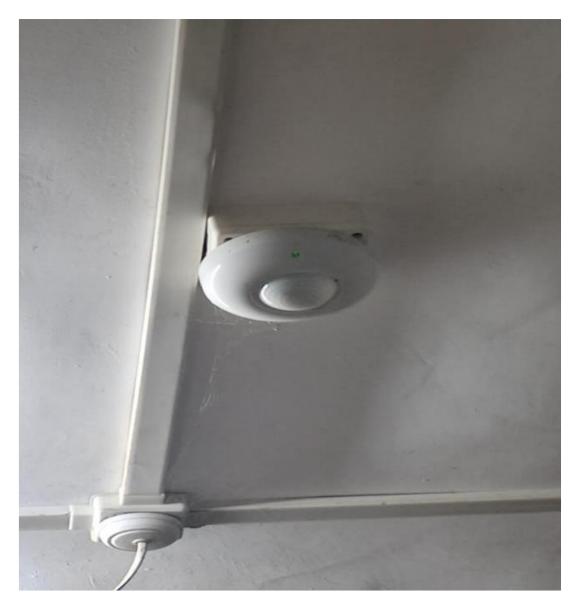

Energy-saving automatic light sensor circuits have been implemented in the areas with low foot traffic

Light sensing circuit