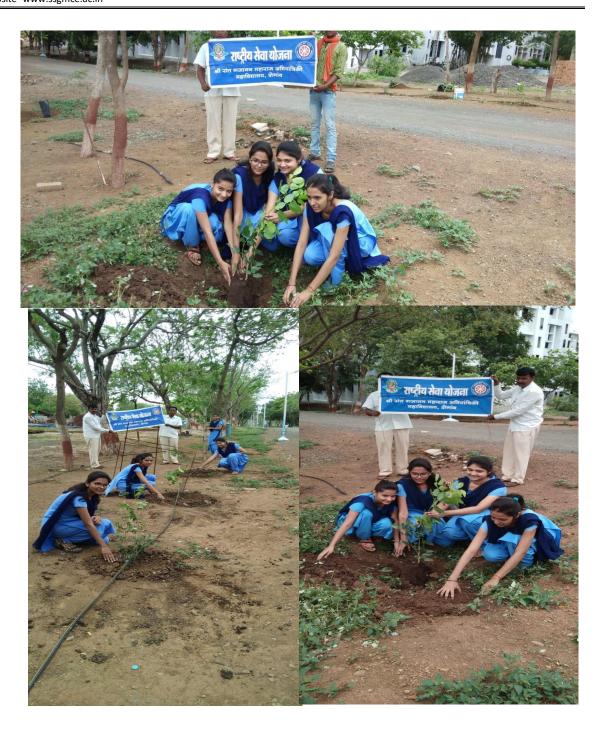

A Tree Plantation Drive was conducted on 15-03-2023, during which 50 trees were planted.

#### Tree plantation

Tree Plantation at SSGMCE Campus