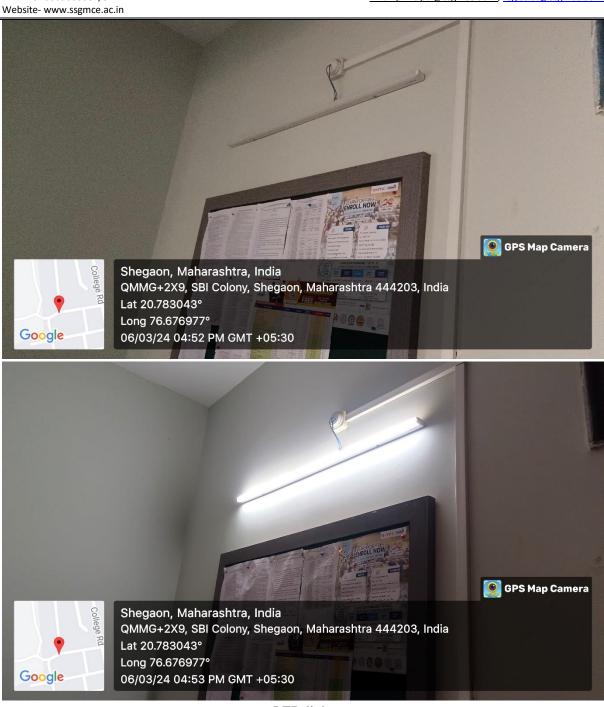

#### Implemented Energy Efficiency Initiatives:

- Integration of Energy-Efficient LED Fixtures Institute-wide.
- Adoption of BEE STAR Rated Equipment for enhanced energy conservation

**LED Lighting** 

#### Implemented Energy Efficiency Initiatives:

- Integration of Energy-Efficient LED Fixtures Institute-wide.
- Adoption of BEE STAR Rated Equipment for enhanced energy conservation

LED Lighting(right)