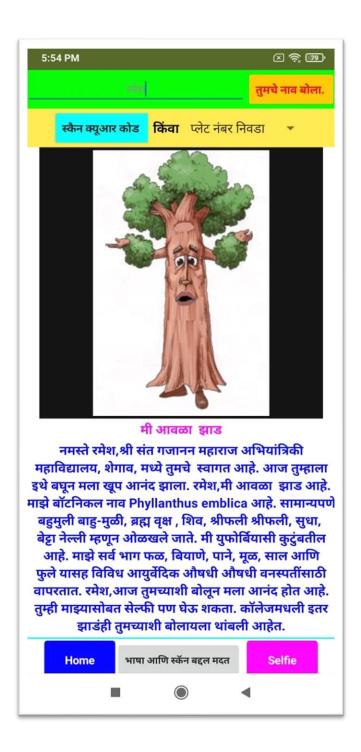

#### **Talking Tree App:**

The institution has implemented a "Talking Tree" app, offering users a comprehensive platform to engage with trees. Beyond identifying various tree species through QR code scanning, the app fosters environmental awareness by providing detailed information on each tree's common and scientific names, characteristics, habitats, and ecological significance. Moreover, the app offers an extensive array of educational content about trees, ranging from conservation practices to sustainable forestry techniques. Thus, this app also supports the broader goals of green campus initiatives by promoting environmental awareness, sustainability, and community engagement.