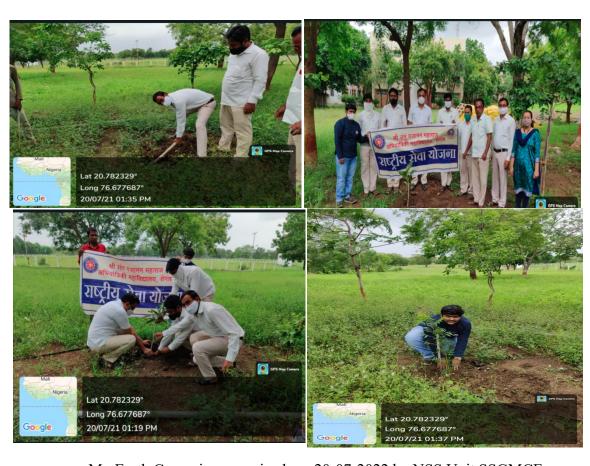

My Earth Campaign organized on 20-07-2022 by NSS Unit SSGMCE

 ${\it Cleaniliness}$  drive under Swachta Bharat Abhiyaan