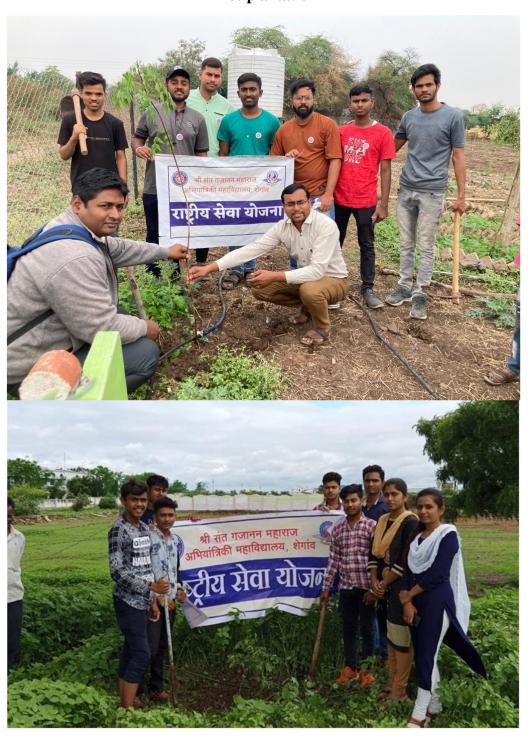

My Earth Campaign organized on 20-07-2022 by NSS Unit SSGMCE

 ${\it Cleaniliness}$  drive under Swachta Bharat Abhiyaan

## Tree Plantation Week

20th July to 27th July 2021

### Plant one tree take your photo and share it

(HBendle

Dr. D.P.Tulaskar NSS Programme Officer Caning ..

Shri Sant Gajanan Maharaj College of Engineering, Shegaon.