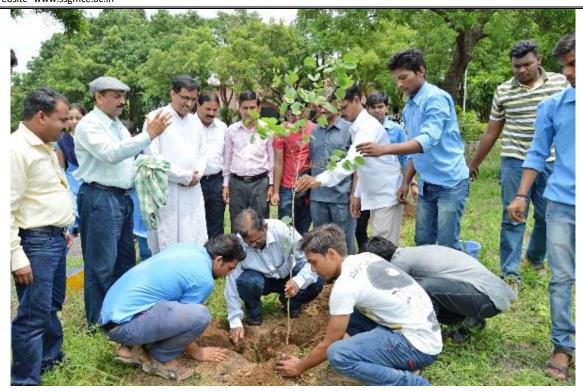

A Tree Plantation Drive was conducted on 15-03-2023, during which 50 trees were planted.

#### Tree plantation