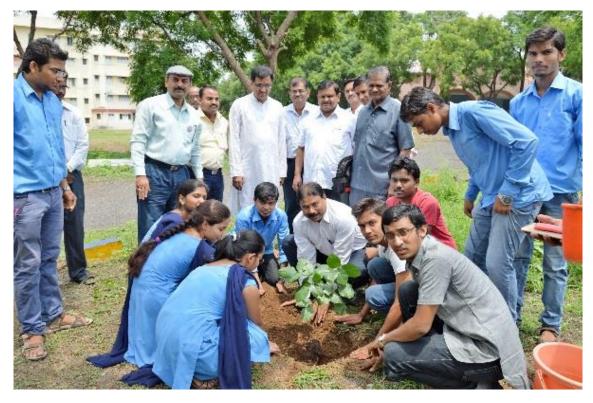

A Tree Plantation Drive was conducted on 15-03-2023, during which 50 trees were planted.

#### Tree plantation