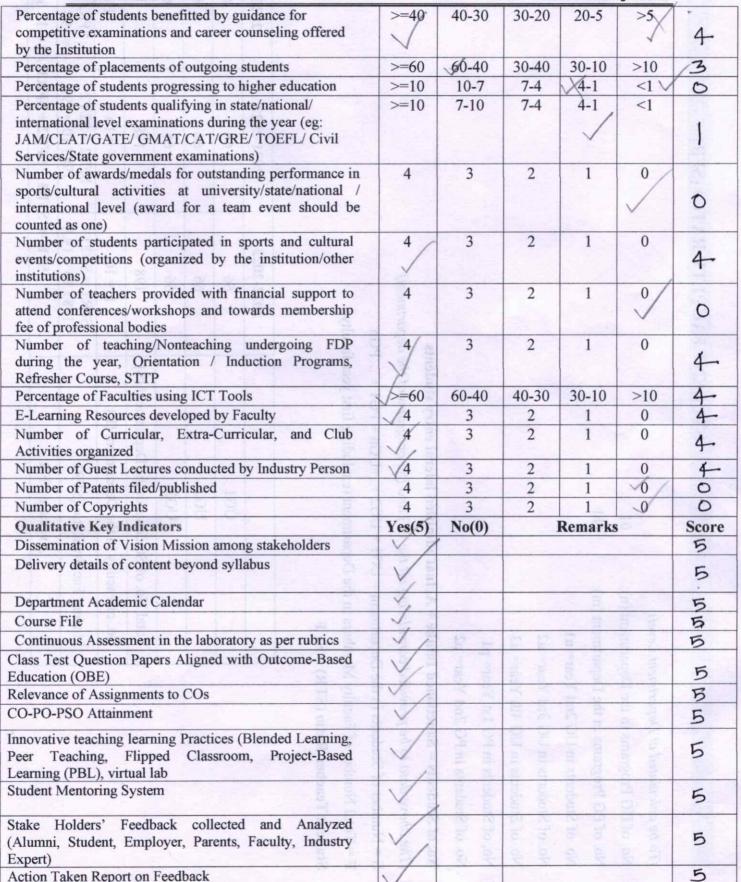

2                    | 1                    | 0          | 4.    |
| Capacity building and skills enhancement initiatives taken by he institution include the following.  1. Soft skills  2. Language and communication skills  3. Life skills (Yoga, physical fitness, health and hygiene)  4. ICT/computing skills | All of<br>the<br>above | 3 of the above   | 2 of<br>the<br>above | 1 of<br>the<br>above | 0          | 4-    |



#### SHRI SANT GAJANAN MAHARAJ COLLEGE OF ENGINEERING SHEGAON - 444203, DIST. BULDANA (MAHARASHTRA STATE), INDIA

"Recognized by A.I.C.T.E., New Delhi" Affiliated to Sant Gadge Baba Amravati University, Amravati "Approved by the D.T.E., M.S. Mumbai"

Ph : +918669638081/82 Fax: 091-7265-252346 Email.principal@ssgmce.ac.in, registrar@ssgmce.ac.in
Website- www.ssgmce.ac.in



22-23



Ph : +918669638081/82

#### Shri Gajanan Shikshan Sanstha's

#### SHRI SANT GAJANAN MAHARAJ COLLEGE OF ENGINEERING SHEGAON - 444203, DIST. BULDANA (MAHARASHTRA STATE), INDIA

"Recognized by A.I.C.T.E., New Delhi" Affiliated to Sant Gadge Baba Amravati University, Amravati "Approved by the D.T.E., M.S. Mumbai"

Email.principal@ssgmce.ac.in, registrar@ssgmce.ac.in

| Fax: 091-7265-252346                               | Websi | te- www.ssgmce.ac.in |
|----------------------------------------------------|-------|----------------------|
| Mechanism to Assess Slow and Bright Learner        | V     | 5                    |
| Up gradation of Lab Facilities                     | / /   | 5                    |
| Industry Supported Laboratories Utilization        |       | 0