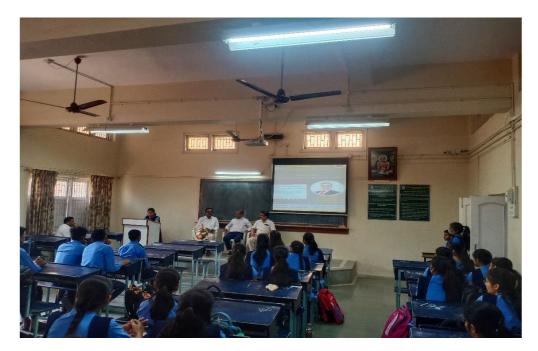

#### Academic Year 2021-22

| Sr.<br>No. | Name of the Activity                                                                                                           | Number of<br>students<br>attended /<br>participated | Evidences  |
|------------|--------------------------------------------------------------------------------------------------------------------------------|-----------------------------------------------------|------------|
| 1          | How to Prepare for UPSC/ MPSC Civil Services by Mr. Ajit Chahal, The Unique Academy, Pune on 09/04/2022                        | 183                                                 | Click Here |
| 2          | Orientation Program and carrier guidance First Year                                                                            | 95                                                  | Click Here |
| 3          | Webinar on Job Avenues in Electronics and Telecommunication<br>Engineering                                                     | 95                                                  | Click Here |
| 4          | A seminar on "You Can & You MUST WIN – Career Strategy" delivered by Mr. Hemant Patil, CEO, NextPhase Advisors LLP, New Mumbai | 64                                                  | Click Here |