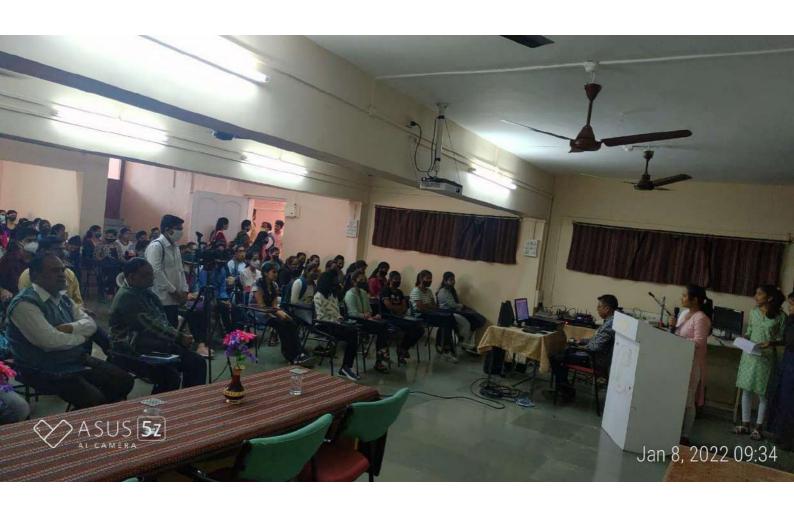

### **Program Overview:**

In an online webinar intended to motivate and provide information regarding preparation for UPSC/ MPSC Civil Services to the Engineering and Management students, Mr. Ajit Chahal with Colleague Mr. Kharate, Faculties of The Unique Academy, Pune shared the information aligned with the above defined objectives.