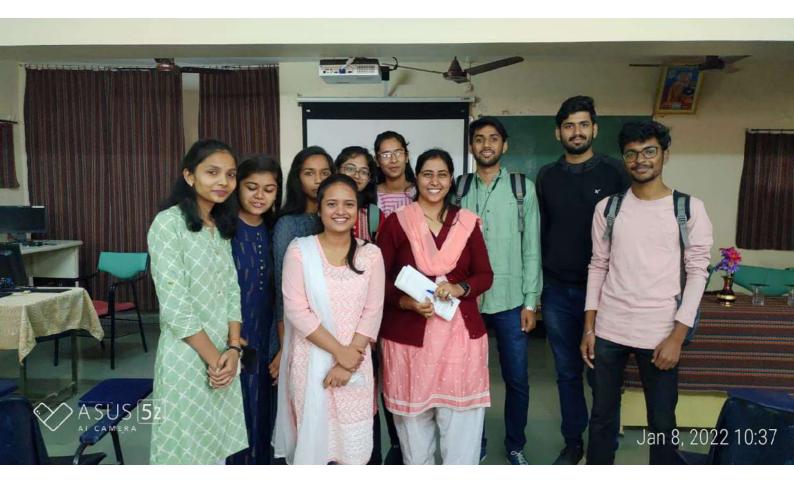

### **Program Overview:**

In an online webinar intended to motivate and provide information regarding preparation for UPSC/ MPSC Civil Services to the Engineering and Management students, Mr. Ajit Chahal with Colleague Mr. Kharate, Faculties of The Unique Academy, Pune shared the information aligned with the above defined objectives.