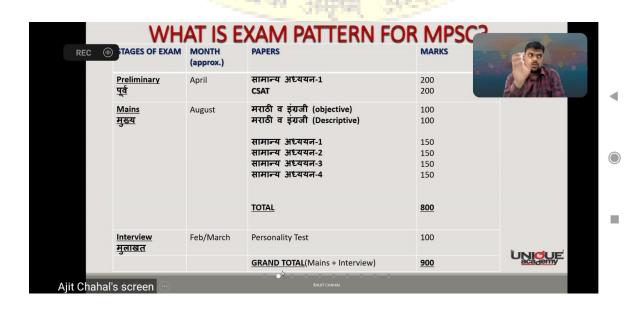

# "HOW TO PREPARE FOR UPSC/ MPSC CIVIL SERVICES"

By

### Mr AJIT CHAHAL,

Faculty, The Unique Academy, Pune

**Academic Year 2021-22** 

Career Guidance Cell,

Shri Sant Gajanan Maharaj College of Engineering,

Khamgaon Road, Shegaon, Dist: Buldhana

| Title of Activity     | How to Prepare for UPSC/ MPSC Civil Services           |  |
|-----------------------|--------------------------------------------------------|--|
| Speaker               | Mr. Ajit Chahal                                        |  |
| Organizer             | Faculty, The Unique Academy, Pune                      |  |
| Schedule of Activity  | 9 <sup>th</sup> April 2022                             |  |
| Time                  | 09.00 am to 11.00 am Onwards                           |  |
| Objective of Activity | 9 <sup>th</sup> April 2022                             |  |
| Venue                 | Online through Google Meet                             |  |
| No. of Beneficiaries  | 183 Students (as per attendance downloaded from Teams) |  |

### **Program Overview:**

In an online webinar intended to motivate and provide information regarding preparation for UPSC/ MPSC Civil Services to the Engineering and Management students, Mr. Ajit Chahal with Colleague Mr. Kharate, Faculties of The Unique Academy, Pune shared the information aligned with the above defined objectives.