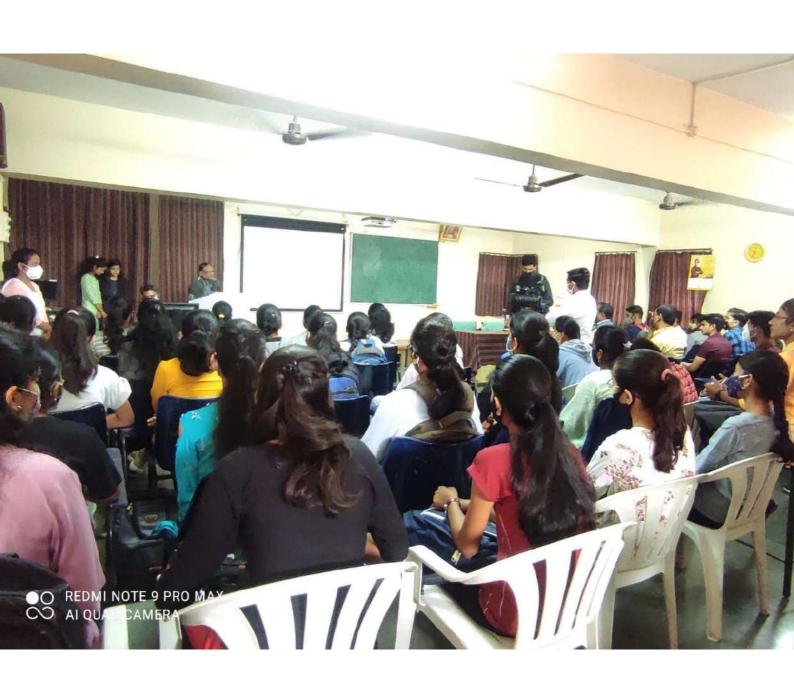

#### **Screenshots:**

### **Program Overview:**

In an online webinar intended to motivate and provide information regarding preparation for UPSC/ MPSC Civil Services to the Engineering and Management students, Mr. Ajit Chahal with Colleague Mr. Kharate, Faculties of The Unique Academy, Pune shared the information aligned with the above defined objectives.