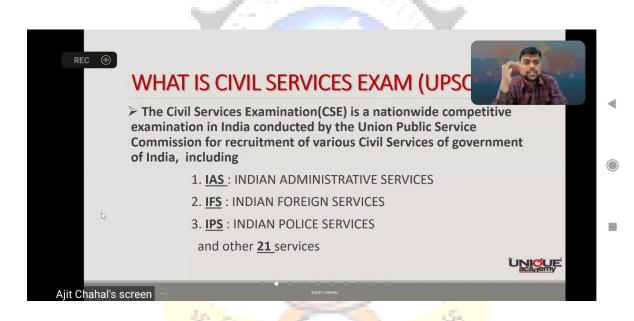

# "HOW TO PREPARE FOR UPSC/ MPSC CIVIL SERVICES"

By

### Mr AJIT CHAHAL,

Faculty, The Unique Academy, Pune

**Academic Year 2021-22** 

Career Guidance Cell,

Shri Sant Gajanan Maharaj College of Engineering,

Khamgaon Road, Shegaon, Dist: Buldhana

| Title of Activity     | How to Prepare for UPSC/ MPSC Civil Services           |  |
|-----------------------|--------------------------------------------------------|--|
| Speaker               | Mr. Ajit Chahal                                        |  |
| Organizer             | Faculty, The Unique Academy, Pune                      |  |
| Schedule of Activity  | 9 <sup>th</sup> April 2022                             |  |
| Time                  | 09.00 am to 11.00 am Onwards                           |  |
| Objective of Activity | 9 <sup>th</sup> April 2022                             |  |
| Venue                 | Online through Google Meet                             |  |
| No. of Beneficiaries  | 183 Students (as per attendance downloaded from Teams) |  |

### **Program Overview:**

In an online webinar intended to motivate and provide information regarding preparation for UPSC/ MPSC Civil Services to the Engineering and Management students, Mr. Ajit Chahal with Colleague Mr. Kharate, Faculties of The Unique Academy, Pune shared the information aligned with the above defined objectives.