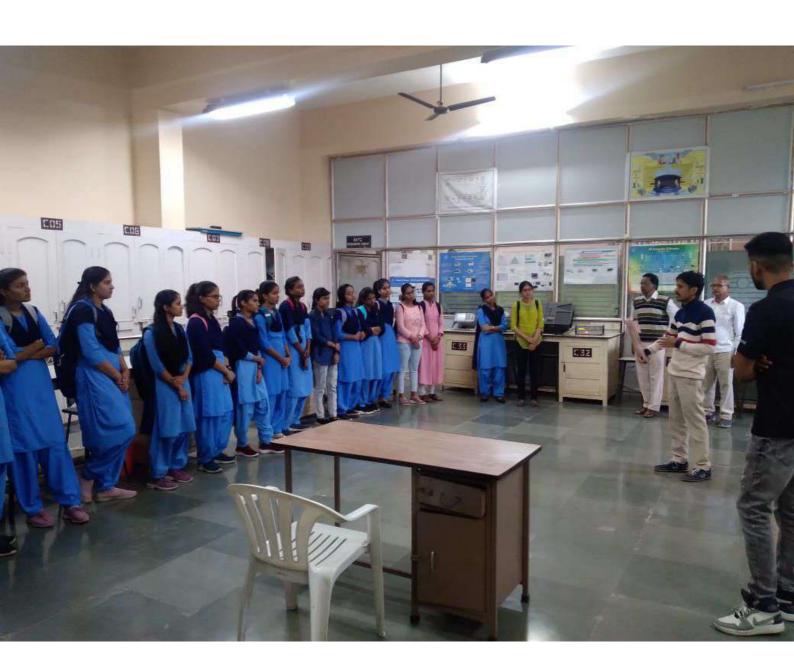

# Activity Report 2021-2022 Shri Sant Gajanan Maharaj College Of Engine

Tob Avenues in EXTE

Name of Event: Job Avenues in Electronics and Telecommunication Engineering.

Location of Event : EXTC seminar hall

Number of students attended: 95

Conducting Committee: ESSA (Electronics Students and Staff Association).

On 8 Jan, Orientation program was held in EXTC Dept. for 1st year students of the department and the program was organized free of cost by ESSA committee. All the committee members along with the anchors Ms. Shrushti Navalkar and Ms. Swikruti Shah were present at the event. Under the guidance of Prof. K. S. Vyas (Thanvi), faculty Advisor of ESSA and Dr. D. D. Navgaje ,Professor of

The program started at 9.20 am with the arrival of Dr. M. N. Tibdewal, HOD of EXTC and Students with the virtual presence of the speaker Dr. Promod Chopade Sir who is is working with Reliance Jio, Mumbai as General Manager & Regional Lead - South and taking care of Jio Fiber Service Delivery and Assurance. Previously he has worked with companies like Dishnet DSL, VSNL (now Tata Communication), Sify and Bharti Airtel Ltd.